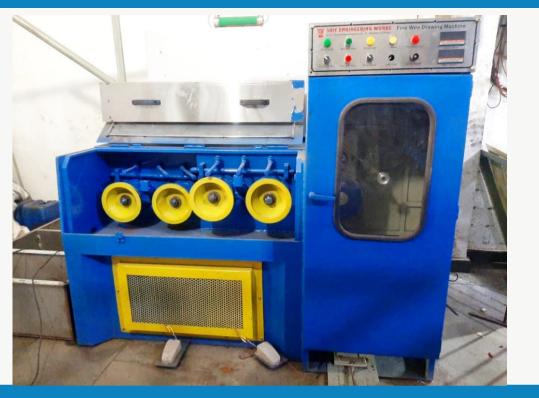

WIRE ROD
BREAKDOWN
MACHINE

SWG -0. TO 16.

MM SIZE -8.230 TO 1.628 ]

WIRE
HORIZONTAL
ENAMELLING
MACHINE

SWG -25. TO 36.

MM SIZE -0.508 TO 0.1939

FINE WIRE DRAWING MACHINE

SWG -22. TO 40.

MM SIZE -0.711 TO 0.1219 ]

WIRE DRAWING
HIGH SPEED
MACHINE

**SWG** - **16. TO 36.** 

MM SIZE -1.628 TO 0.1939