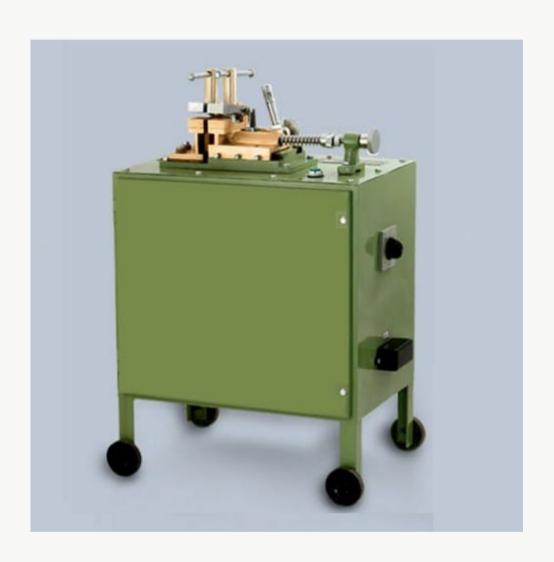

steemed customers.





WIRE ROD
BREAKDOWN
MACHINE

SWG -0. TO 16.

MM SIZE -8.230 TO 1.628 ]





WIRE
HORIZONTAL
ENAMELLING
MACHINE

SWG -25. TO 36.

MM SIZE -0.508 TO 0.1939





FINE WIRE DRAWING MACHINE

SWG -22. TO 40.

MM SIZE -0.711 TO 0.1219 ]





WIRE DRAWING
HIGH SPEED
MACHINE

**SWG** - **16. TO 36.** 

MM SIZE -1.628 TO 0.1939





# DIE THREADING CUM POINTING MACHINE





# INTERMEDIATE WIRE DRAWING MACHINE

SWG -12. TO 22.

MM SIZE -2.642 TO 0.711



WIRE
TANDEM
MACHINE

SWG -0. TO 16.

MM SIZE -8.230 TO 1.628





# WIRE BUNCHING MACHINE



WIRE VERTICAL
ENAMELLING
MACHINE

SWG -16. TO 24.

MM SIZE -1.628 TO 0.559





WIRE
OFFLINE
ANNEALING
MACHINE

**SWG** - **25**. **TO 36**.

MM SIZE -0.508 TO 0.1939



## WIRE DRAWING MACHINE

SWG -8. TO 16.

MM SIZE -4.064 TO 1.628



# WIRE BUTT WELDING MACHINE



WIRE SPOOLER



WIRE
OFFLINE
ANNEALING
MACHINE

**SWG** - **16**. **TO 28**.

MM SIZE -1.628 TO 0.3759

**Ceramic Roola** 

**Ceramic Pulley** 



**Shaft** 



**M S Balancing Spool** 

SPARE
PARTS
&
REPAIR
SERVICE



## SAIF ENGINEERING WORKS

#### **CONTACT US**

#### **FACTORY:**-

42-A/14, Laxmi Narayan Compound, Dilshad Garden, Industrial Area Delhi - 110095 (India)

#### **OFFICE:-**

A-24, Street No.1, Jyoti Colony, Shahdara, Delhi - 110032 (India)

#### **CONTACT NO-**

+91-9810284844 +91-9310284844

www.saifengineeringworks.in ilyas@saifengineeringworks.in

Connect With Us: