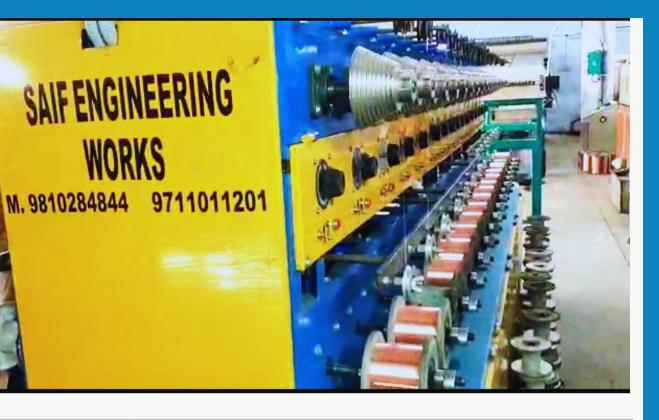

# WIRE BUTT WELDING MACHINE

WIRE SPOOLER

WIRE
OFFLINE
ANNEALING
MACHINE

**SWG** - **16**. **TO 28**.

MM SIZE -1.628 TO 0.3759

**Ceramic Roola** 

**Ceramic Pulley** 

**Shaft** 