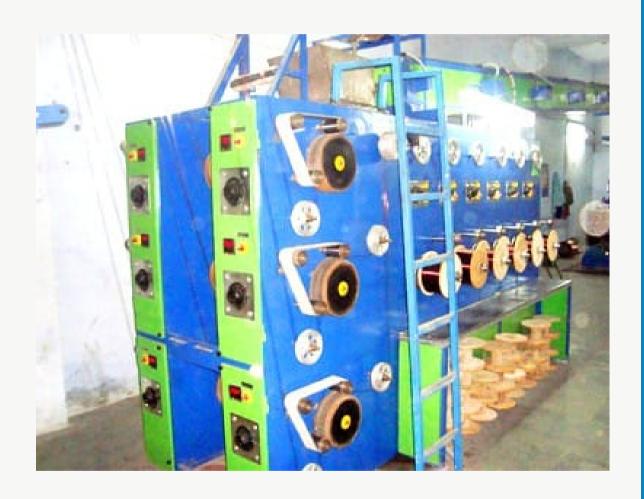

# WIRE BUNCHING MACHINE

WIRE VERTICAL
ENAMELLING
MACHINE

SWG -16. TO 24.

MM SIZE -1.628 TO 0.559

WIRE
OFFLINE
ANNEALING
MACHINE

**SWG** - **25**. **TO 36**.

MM SIZE -0.508 TO 0.1939