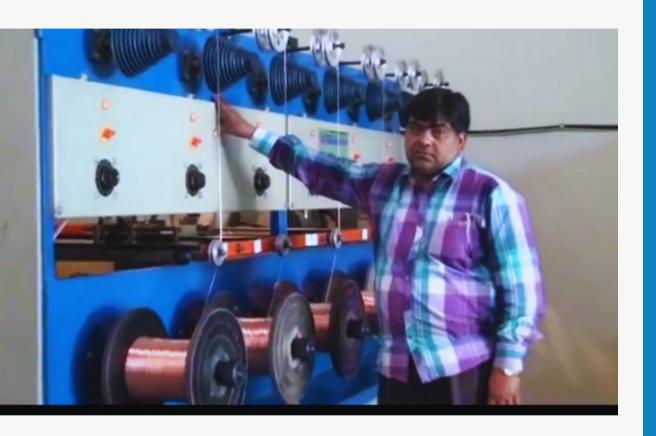

# WIRE BUTT WELDING MACHINE

WIRE SPOOLER

WIRE
OFFLINE
ANNEALING
MACHINE

**SWG** - **16**. **TO 28**.

MM SIZE -1.628 TO 0.3759

**Ceramic Roola** 

**Ceramic Pulley** 

**Shaft** 