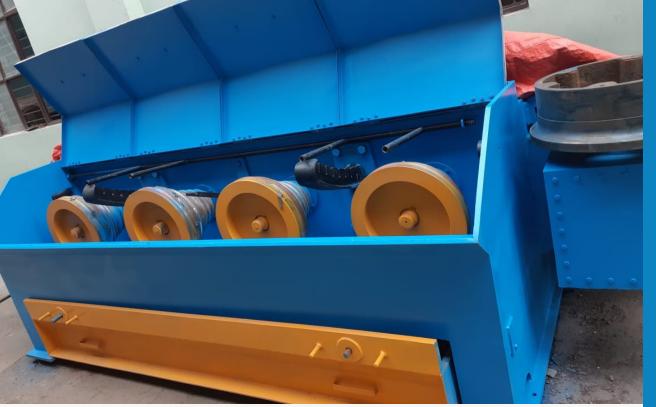

# WIRE BUNCHING MACHINE

WIRE VERTICAL
ENAMELLING
MACHINE

SWG -16. TO 24.

MM SIZE -1.628 TO 0.559

WIRE
OFFLINE
ANNEALING
MACHINE

**SWG** - **25**. **TO 36**.

MM SIZE -0.508 TO 0.1939