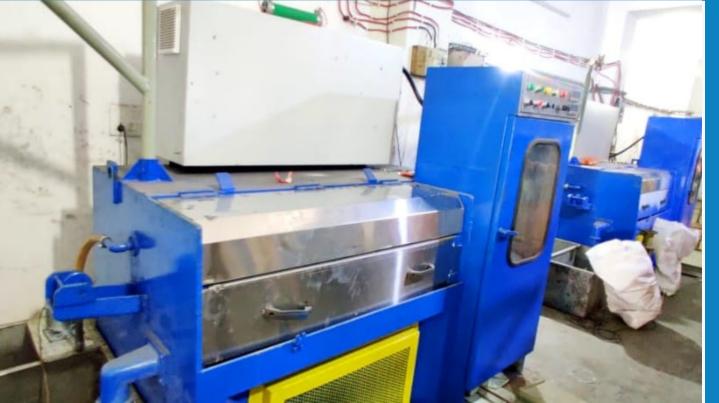

WIRE ROD
BREAKDOWN
MACHINE

SWG -0. TO 16.

MM SIZE -8.230 TO 1.628 ]

WIRE
HORIZONTAL
ENAMELLING
MACHINE

SWG -25. TO 36.

MM SIZE -0.508 TO 0.1939

FINE WIRE DRAWING MACHINE

SWG -22. TO 40.

MM SIZE -0.711 TO 0.1219 ]

WIRE DRAWING
HIGH SPEED
MACHINE

**SWG** - **16. TO 36.** 

MM SIZE -1.628 TO 0.1939