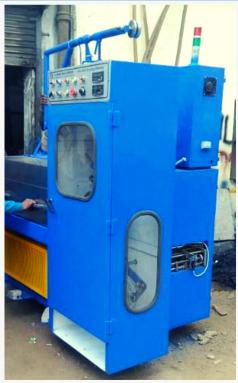

# INTERMEDIATE WIRE DRAWING MACHINE

SWG -12. TO 22.

MM SIZE -2.642 TO 0.711

WIRE
TANDEM
MACHINE

SWG -0. TO 16.

MM SIZE -8.230 TO 1.628