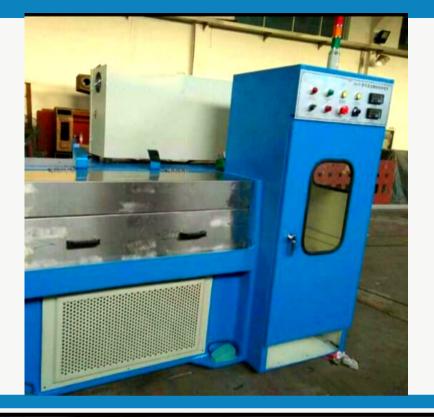

facturer and exporters of all types of Copper and Aluminum Wire Drawing Machine. Wire Drawing Machine, Rod Break Down Machine.Wet Wire Drawing Machine, Spooler Wet Type Drawing Machine, Butt Welding Machine, Mini Cold Wire Rolling Machine, Super **Enameling Wire Plants Vertical** & Horizontal Machines. Quality been the introverted pouring strength of our manufacturing. Our company's vision deliver is to consummate lavel of quality with complete satisfaction. We have always delivered the high quality products costat effective prices to our esteemed customers.





WIRE ROD
BREAKDOWN
MACHINE

SWG -0. TO 16.

MM SIZE -8.230 TO 1.628 ]





WIRE
HORIZONTAL
ENAMELLING
MACHINE

SWG -25. TO 36.

MM SIZE -0.508 TO 0.1939





FINE WIRE DRAWING MACHINE

SWG -22. TO 40.

MM SIZE -0.711 TO 0.1219 ]





WIRE DRAWING
HIGH SPEED
MACHINE

**SWG** - **16. TO 36.** 

MM SIZE -1.628 TO 0.1939





# DIE THREADING CUM POINTING MACHINE





# INTERMEDIATE WIRE DRAWING MACHINE

SWG -12. TO 22.

MM SIZE -2.642 TO 0.711



WIRE
TANDEM
MACHINE

SWG -0. TO 16.

MM SIZE -8.230 TO 1.628





# WIRE BUNCHING MACHINE



WIRE VERTICAL
ENAMELLING
MACHINE

SWG -16. TO 24.

MM SIZE -1.628 TO 0.559





WIRE
OFFLINE
ANNEALING
MACHINE

**SWG** - **25**. **TO 36**.

MM SIZE -0.508 TO 0.1939



## WIRE DRAWING MACHINE

SWG -8. TO 16.

MM SIZE -4.064 TO 1.628



# WIRE BUTT WELDING MACHINE



WIRE SPOOLER



WIRE
OFFLINE
ANNEALING
MACHINE

**SWG** - **16**. **TO 28**.

MM SIZE -1.628 TO 0.3759

**Ceramic Roola** 

**Ceramic Pulley** 



**Shaft** 



**M S Balancing Spool** 

SPARE
PARTS
&
REPAIR
SERVICE



##