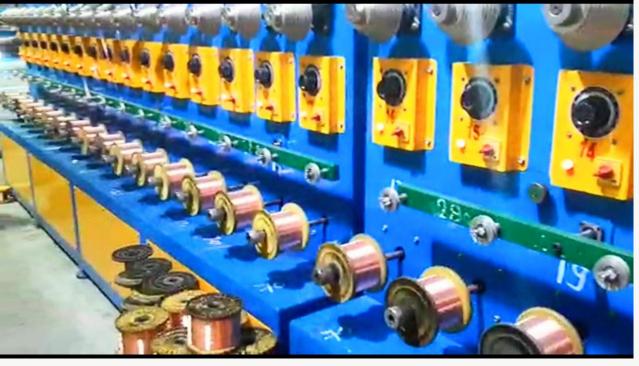

# INTERMEDIATE WIRE DRAWING MACHINE

SWG -12. TO 22.

MM SIZE -2.642 TO 0.711

WIRE
TANDEM
MACHINE

SWG -0. TO 16.

MM SIZE -8.230 TO 1.628