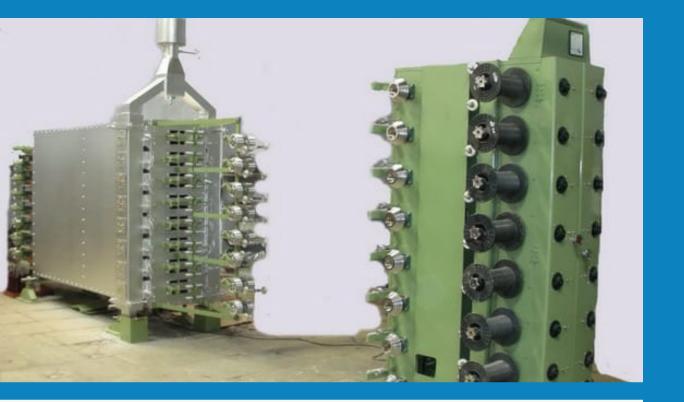

# WIRE BUTT WELDING MACHINE

WIRE SPOOLER

WIRE
OFFLINE
ANNEALING
MACHINE

**SWG** - **16**. **TO 28**.

MM SIZE -1.628 TO 0.3759

**Ceramic Roola** 

**Ceramic Pulley** 

**Shaft** 