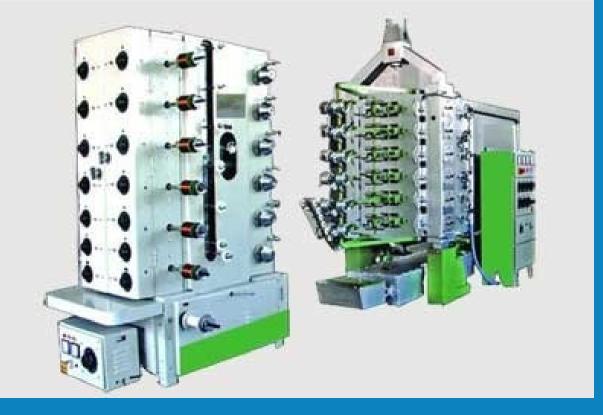

# WIRE BUNCHING MACHINE

WIRE VERTICAL
ENAMELLING
MACHINE

SWG -16. TO 24.

MM SIZE -1.628 TO 0.559

WIRE
OFFLINE
ANNEALING
MACHINE

**SWG** - **25**. **TO 36**.

MM SIZE -0.508 TO 0.1939