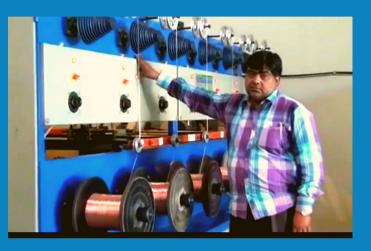

# WIRE BUNCHING MACHINE

WIRE VERTICAL
ENAMELLING
MACHINE

SWG -16. TO 24.

MM SIZE -1.628 TO 0.559

WIRE
OFFLINE
ANNEALING
MACHINE

**SWG** - **25**. **TO 36**.

MM SIZE -0.508 TO 0.1939