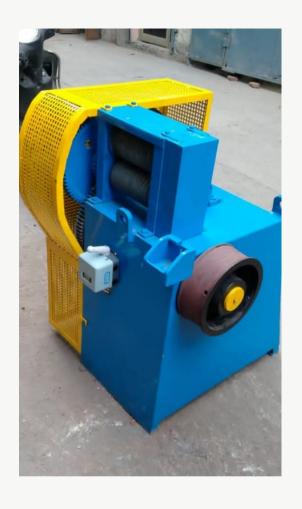

# WIRE BUNCHING MACHINE

WIRE VERTICAL
ENAMELLING
MACHINE

SWG -16. TO 24.

MM SIZE -1.628 TO 0.559

WIRE
OFFLINE
ANNEALING
MACHINE

**SWG** - **25**. **TO 36**.

MM SIZE -0.508 TO 0.1939