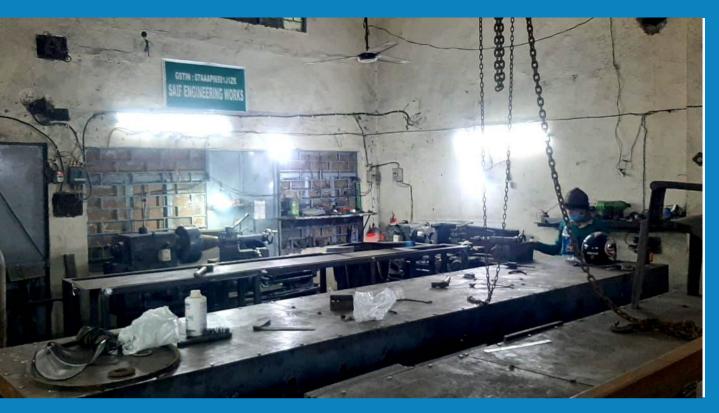

# SERVING THE WIRE INDUSTRY SINCE 1989



A Quality Experience Team with 32 years Experience

Contact No: +91-9810284844 +91-9310284844

www.saifengineeringworks.in



### Our Valuable Customers:

















Manufacturer Exporter Supplier





#### **ABOUT US**

Saif Engineering Works Establish in 1989 manufacturer and exporters of all types of Copper and Aluminum Wire Drawing Machine. Wire Drawing Machine, Rod Break Down Machine.Wet Wire Drawing Machine, Spooler Wet Type Drawing Machine, Butt Welding Machine, Mini Cold Wire Rolling Machine, Super **Enameling Wire Plants Vertical** & Horizontal Machines. Quality been the introverted pouring strength of our manufacturing. Our company's vision deliver is to consummate lavel of quality with complete satisfaction. We have always delivered the high quality products costat effective prices to our esteemed customers.





WIRE ROD
BREAKDOWN
MACHINE

SWG -0. TO 16.

MM SIZE -8.230 TO 1.628 ]





WIRE
HORIZONTAL
ENAMELLING
MACHINE

SWG -25. TO 36.

MM SIZE -0.508 TO 0.1939





FINE