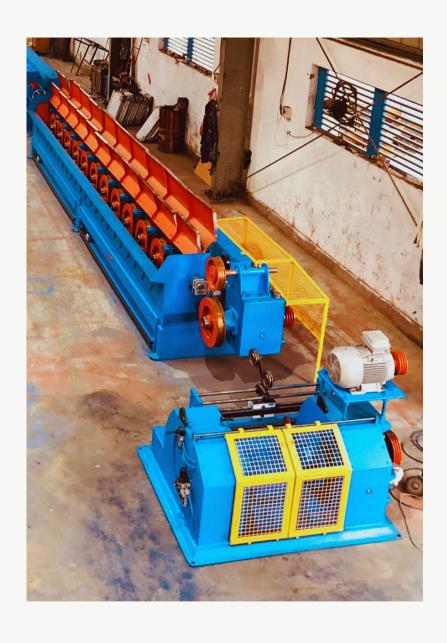

# INTERMEDIATE WIRE DRAWING MACHINE

SWG -12. TO 22.

MM SIZE -2.642 TO 0.711

WIRE
TANDEM
MACHINE

SWG -0. TO 16.

MM SIZE -8.230 TO 1.628