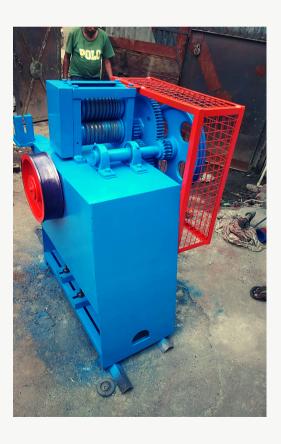

# INTERMEDIATE WIRE DRAWING MACHINE

SWG -12. TO 22.

MM SIZE -2.642 TO 0.711

WIRE
TANDEM
MACHINE

SWG -0. TO 16.

MM SIZE -8.230 TO 1.628