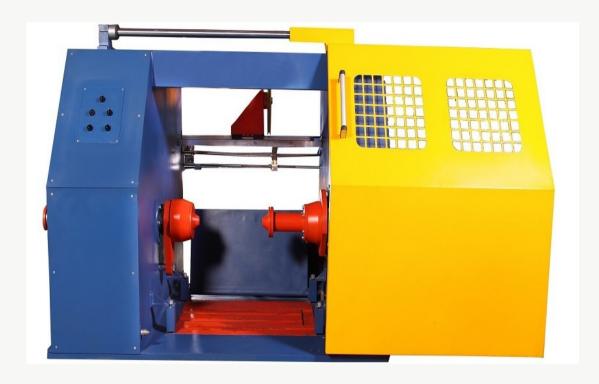

WIRE ROD
BREAKDOWN
MACHINE

SWG -0. TO 16.

MM SIZE -8.230 TO 1.628 ]

WIRE
HORIZONTAL
ENAMELLING
MACHINE

SWG -25. TO 36.

MM SIZE -0.508 TO 0.1939

FINE WIRE DRAWING MACHINE

SWG -22. TO 40.

MM SIZE -0.711 TO 0.1219 ]

WIRE DRAWING
HIGH SPEED
MACHINE

**SWG** - **16. TO 36.** 

MM SIZE -1.628 TO 0.1939