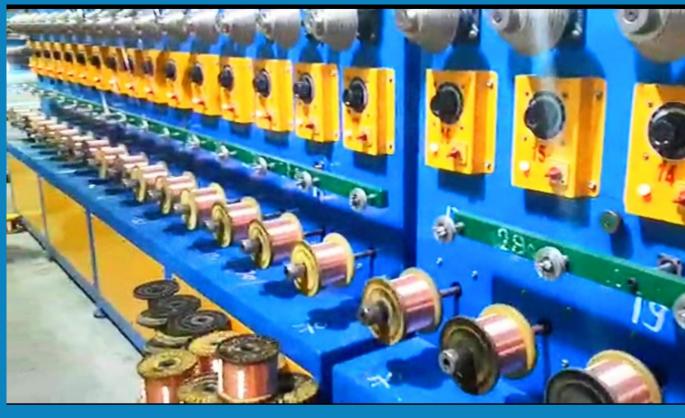

# WIRE BUTT WELDING MACHINE

WIRE SPOOLER

WIRE
OFFLINE
ANNEALING
MACHINE

**SWG** - **16**. **TO 28**.

MM SIZE -1.628 TO 0.3759

**Ceramic Roola** 

**Ceramic Pulley** 

**Shaft** 