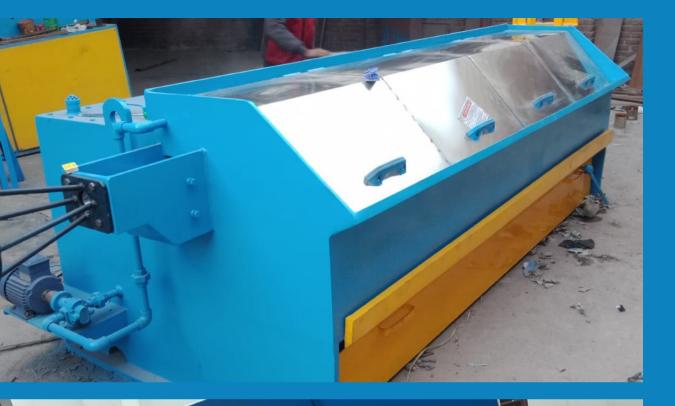

# INTERMEDIATE WIRE DRAWING MACHINE

SWG -12. TO 22.

MM SIZE -2.642 TO 0.711

WIRE
TANDEM
MACHINE

SWG -0. TO 16.

MM SIZE -8.230 TO 1.628