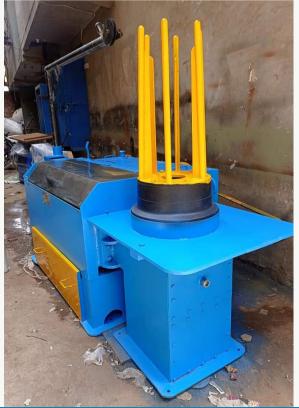

Drawing Machine, Spooler Wet Type Drawing Machine, Butt Welding Machine, Mini Cold Wire Rolling Machine, Super **Enameling Wire Plants Vertical** & Horizontal Machines. Quality been the introverted pouring strength of our manufacturing. Our company's vision deliver is to consummate lavel of quality with complete satisfaction. We have always delivered the high quality products costat effective prices to our esteemed customers.





WIRE ROD
BREAKDOWN
MACHINE

SWG -0. TO 16.

MM SIZE -8.230 TO 1.628 ]





WIRE
HORIZONTAL
ENAMELLING
MACHINE

SWG -25. TO 36.

MM SIZE -0.508 TO 0.1939





FINE WIRE DRAWING MACHINE

SWG -22. TO 40.

MM SIZE -0.711 TO 0.1219 ]





WIRE DRAWING
HIGH SPEED
MACHINE

**SWG** - **16. TO 36.** 

MM SIZE -1.628 TO 0.1939





# DIE THREADING CUM POINTING MACHINE





# INTERMEDIATE WIRE DRAWING MACHINE

SWG -12. TO 22.

MM SIZE -2.642 TO 0.711



WIRE
TANDEM
MACHINE

SWG -0. TO 16.

MM SIZE -8.230 TO 1.628





# WIRE BUNCHING MACHINE



WIRE VERTICAL
ENAMELLING
MACHINE

SWG -16. TO 24.

MM SIZE -1.628 TO 0.559





WIRE
OFFLINE
ANNEALING
MACHINE

**SWG** - **25**. **TO 36**.

MM SIZE -0.508 TO 0.1939



## WIRE DRAWING MACHINE

SWG -8. TO 16.

MM SIZE -4.064 TO 1.628



# WIRE BUTT WELDING MACHINE



WIRE SPOOLER



WIRE
OFFLINE
ANNEALING
MACHINE

**SWG** - **16**. **TO 28**.

MM SIZE -1.628 TO 0.3759

**Ceramic Roola** 

**Ceramic Pulley** 



**Shaft** 



**M S Balancing Spool** 

SPARE
PARTS
&
REPAIR
SERVICE



## SAIF ENGINEERING WORKS

#### **CONTACT US**

#### **FACTORY:**-

42-A/14, Laxmi Narayan Compound, Dilshad Garden, Industrial Area Del